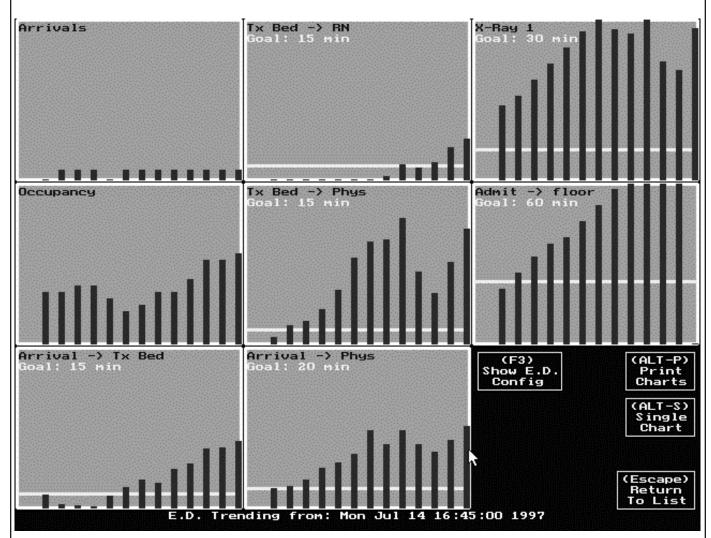

## Sample Computer Screen

This slide represents a snapshot in time of the ED at Overlook Hospital in Summit, NJ, showing the following information:

- arrivals to the ED;
- cycle time: treatment area arrival to start nurse evaluation;
- cycle time: X-ray study (plain film) ordered to return of film for review by ED physician;
- occupancy of the ED;
- cycle time: treatment area to start physician evaluation;
- cycle time: decision to admit to patient leaving ED to admission bed;
- cycle time: arrival to treatment area (bed);
- cycle time: arrival to physician evaluation.